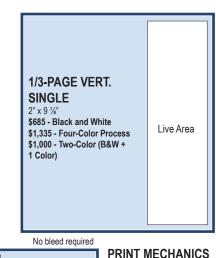

2-PAGE SPREAD

17" x 11 1/4" Bleed Area \$2,360 - Black and White \$3,010 - Four-Color Process \$2,675 - Two-Color (B&W + 1 Color)

Live Area

Live Area

1/4-PAGE VERT.

3 ½" x 4 ½" Live Area \$525 - Black and White \$1,175 - Four-Color Process \$840 - Two-Color (B&W + 1 Color)