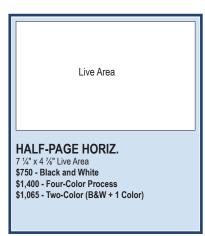

# FULL PAGE 7 1/4" x 9 1/4" Live Area 8 1/4" x 11 1/4" Bleed Area \$1,180 - Black and White \$1,830 - Four-Color Process \$1,495 - Two-Color (B&W + 1 Color) Live Area

8 5/8" x 11 1/8" Bleed Area

No bleed required